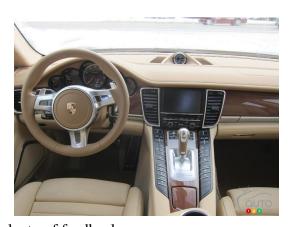

#### Regal interior, rapid performer

The interior of the Panamera S is a very fine place to be. My tester's cockpit is a study in fragrant butterscotch hides culled from plump Austrian cows. The headliner is soft, creamy suede; the dash, console and steering wheel are wrapped with hand-stitched leather. The console itself is festooned with

buttons, at first confusing but quickly becoming intuitive. My personal favourite is the one for exhaust enhancement, transforming the mellow burble into a surprisingly raunchy bark.

Moving off, the Panamera feels extremely large, and it takes a few minutes to get accustomed to its width and length.