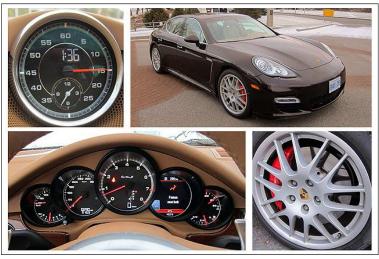

#### Regal interior, rapid performer

The interior of the Panamera S is a very fine place to be. My tester's cockpit is a study in fragrant butterscotch hides culled from plump Austrian cows. The headliner is soft, creamy suede; the dash, console and steering wheel are wrapped with hand-stitched leather. The console itself is festooned with

buttons, at first confusing but quickly becoming intuitive. My personal favourite is the one for exhaust enhancement, transforming the mellow burble into a surprisingly raunchy bark.

Moving off, the Panamera feels extremely large, and it takes a few minutes to get accustomed to its width and length.

The 1,995 kg sedan effortlessly sprints from zero to 100 km/h in 3.8 seconds, which makes the optional \$10,100 Ceramic Composite brake package seem like good insurance.

The console itself is festooned with buttons, at first confusing but quickly becoming intuitive.