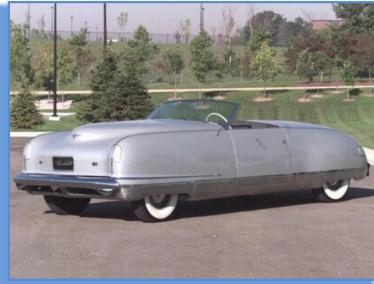

Motion to adjourn Dan, seconded Travis, carried.

Played "What the H\_\_\_ is that?" Louis came closest with Talbot Lagonda. Was actually a 1937 Talbot Lago. Many others chose a Delahaye of some sort.

Watched an in-car video of Ryan Huber/John Vanos doing final stage of GCFR last year.

Then one about yumping!

June's What the H\*\*\* IS This??

If you can identify this vehicle and you are at this month's meeting (June 27th) you will win a \$25 dollar gift certificate.

But you have to be <u>at</u> the meeting to win. If there are multiple correct answers, we will draw the winner's name out of a hat.