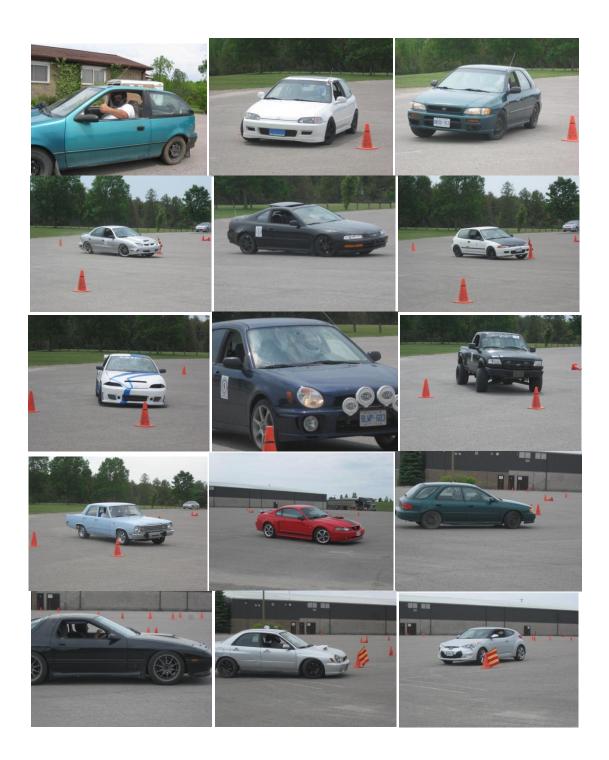

#### Watch Winder Solo Pictures

Speed Weekend

Solo

This month's issue: ... Is a few day early. That's because we are away on a trip this coming week.

Lesley Wimbush has a review of the Porsche 2012 Panamera Turbo S.

**Watchwinder Solo Results:** It took about four days of sweat and tears, mind-numbing number crunching, expert computer manipulation by Christine...and one false start on a news release....But the final numbers are posted from the Watchwinder Solo of May 27<sup>th</sup> as are pictures of the participating cars (and truck).