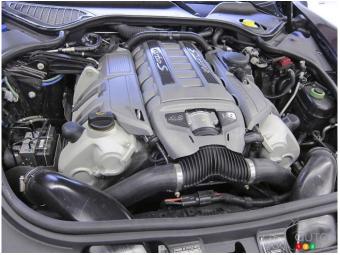

nicely.

Speaking of which, the "S" badge fixed to that rump defines this Panamera as one of Porsche's specially tweaked turbo models. Underhood (yes, another buck against its usually rear or mid-engined tradition) is the same 4.8L V8 found in the regular Turbo model - but the turbos and engine controller have been modified to squeeze out an extra 50 hp and 37 lb-ft of torque (which rises to 74 with "over boost" engaged). The final specs are 550 hp/553 lb-ft, with a rather stupefying 590 lb- ft. of twist during over boost.

If those numbers leave you feeling giddy, the \$41,800 premium above the regular Panamera Turbo will have a cold sobering effect. But for that price, Porsche throws in as standard a host of features only available as options on the rest of the lineup. The Turbo S boasts the Sports Chrono package with launch control, a torque vectoring rear differential, Dynamic Chassis Control antisway system, and of course the Porsche Active Suspension Management System, or PASM, with settings that firm up the air suspension and lower the car by 25 mm.