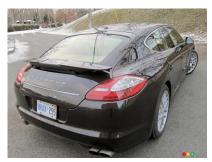

Moving off, the Panamera feels extremely large, and it takes a few minutes to get accustomed to its width and length.

**Polarizing powerful Porsche** 

At first glance, the Panamera Turbo S appears a lot like an oversized and stretched 911 coupe. The front three-quarter view presents a beautifully proportioned sedan, particularly lush in my tester's rich chocolate brown. It's only when viewed from the side that any claims of ungainliness are justified: the roofline does not flow smoothly through the bulbous arc of the rear hatch. Pushing the button that deploys the jaunty rear spoiler (in itself a fascinating exercise of technical origami) offsets the large rear end rather

nicely.

Speaking of which, the "S" badge fixed to that rump defines this Panamera as one of Porsche's specially tweaked turbo models. Underhood (yes, another buck against its usually rear or mid-engined tradition) is the same 4.8L V8 found in the regular Turbo model - but the turbos and engine controller have been modified to squeeze out an extra 50 hp and 37 lb-ft of torque (which rises to 74 with "over boost" engaged). The final specs are 550 hp/553 lb-ft, with a rather stupefying 590 lb- ft. of twist during over boost.