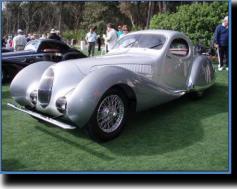

Motion to adjourn Dan, seconded Travis, carried.

Played "What the H\_\_\_ is that?" Louis came closest with Talbot Lagonda. Was actually a 1937 Talbot Lago. Many others chose a Delahaye of some sort.

Watched an in-car video of Ryan Huber/John Vanos doing final stage of GCFR last year.